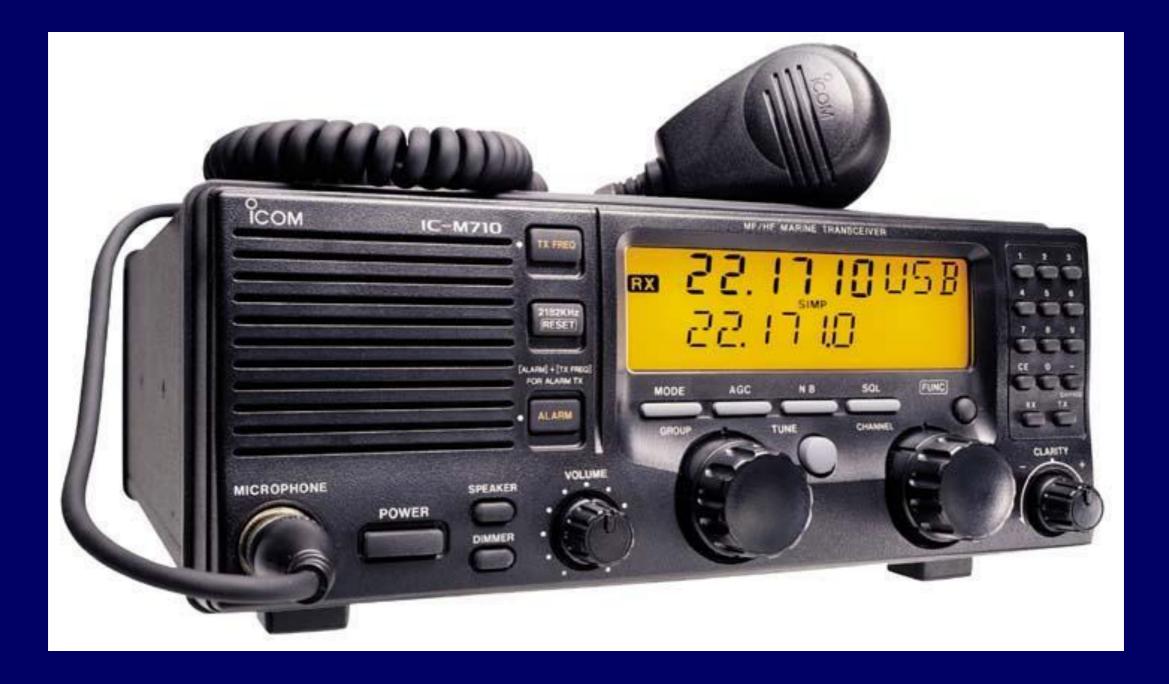

#### Single Sideband Radios

### HF, SSB or Single Sideband Radios

| Range:       | 50-4,000 miles                                                                                                   |
|--------------|------------------------------------------------------------------------------------------------------------------|
| Cost:        | \$2,000 to \$3,000 plus installation                                                                             |
| Best Uses:   | Long distance ship to ship<br>and ship to shore<br>Coast Guard monitors 4<br>bands<br>Rugged, marinized designs. |
| Limitations: | Learing curve<br>Complicated installation<br>Time sensitive<br>High current draw when<br>transmitting.           |