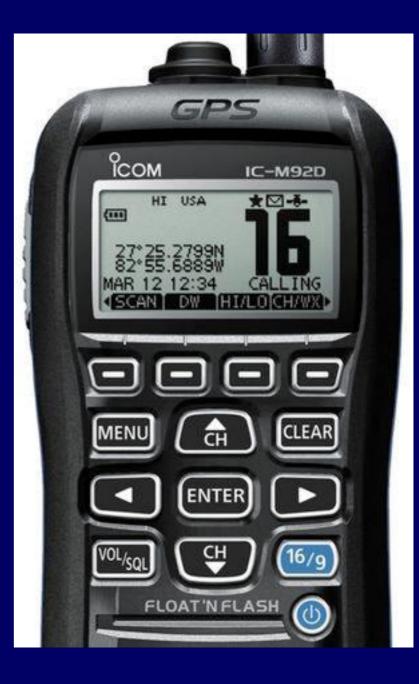

## Handheld VHF-FM Marine Radio

| Range:       | 3 miles (another boat) to<br>20 miles (CG tower)                                                                                                                           |
|--------------|----------------------------------------------------------------------------------------------------------------------------------------------------------------------------|
| Cost:        | \$100 to \$300                                                                                                                                                             |
| Best Uses:   | Cockpit safety, ship to<br>dinghy, small boats<br>(kayaks, inflatables.<br>Autonomous from ship's<br>systems.<br>Strongly consider<br>models with DSC and<br>GPS built-in. |
| Limitations: | Some uses are illegal but<br>handy, short range, few<br>chat channels                                                                                                      |

## **Digital Selective Calling**

- Flip the Distress cover and press the button briefly
- Scroll down to select the nature of the emergency
- Press and hold the Distress button for 5s
- Monitor channel 16 for a response
- Must have:
  - "Modern" VHF Radio GPS interfaced MMSI number entered