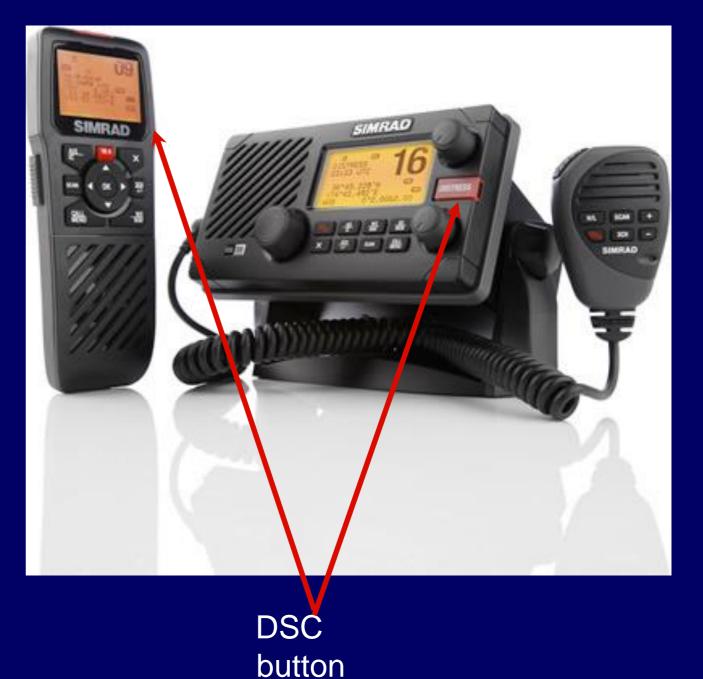

## **Digital Selective Calling**

- Flip the Distress cover and press the button briefly
- Scroll down to select the nature of the emergency
- Press and hold the Distress button for 5s
- Monitor channel 16 for a response
- Must have:
  - "Modern" VHF Radio GPS interfaced MMSI number entered