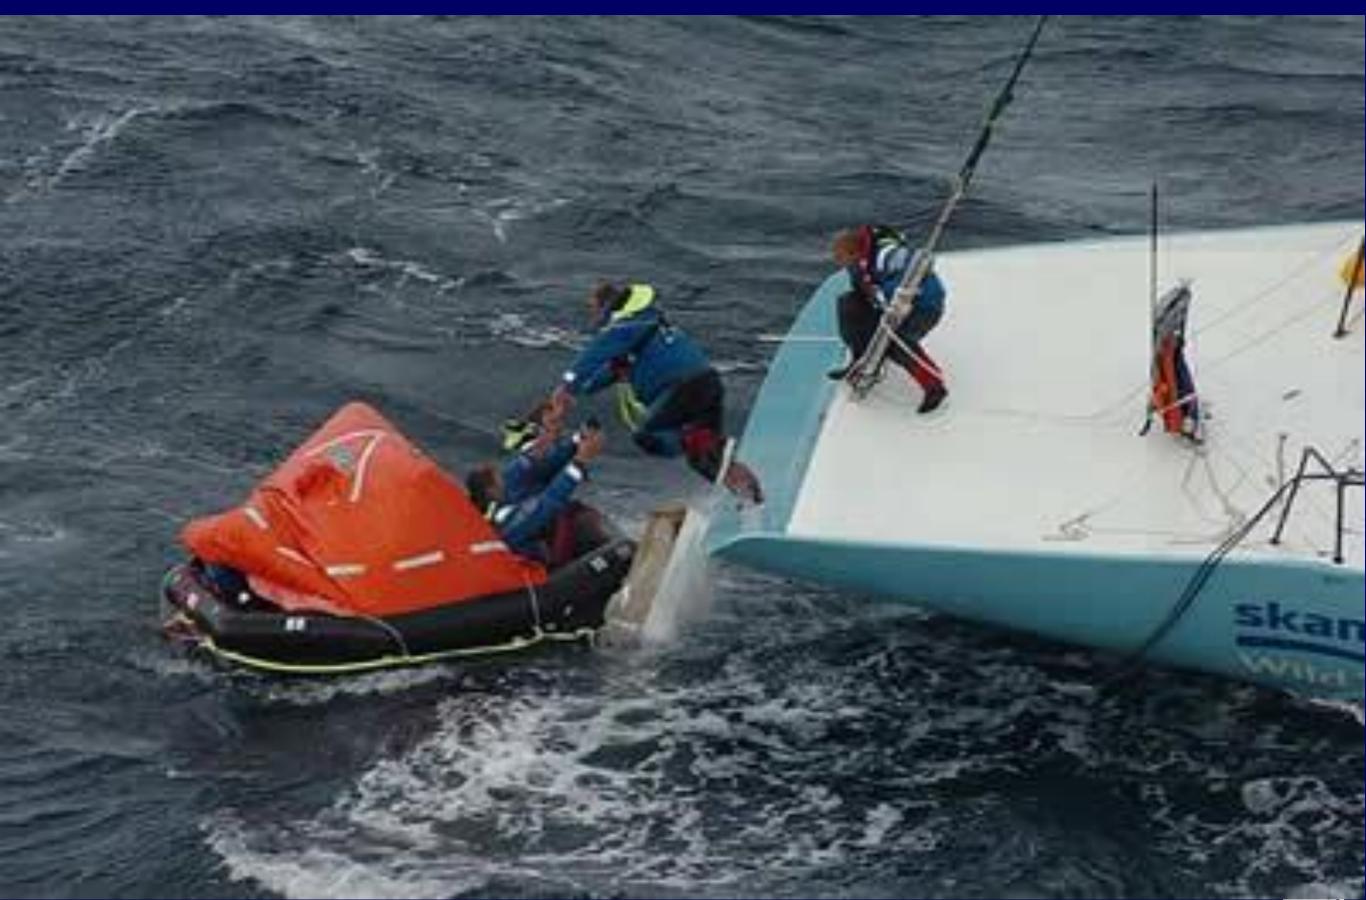

# In a distress communication, what's important?

- Distress or Urgency Word
- Vessel name
- Position (Lat long if possible; geographic if not)
- Nature of emergency
- Number of people
- Description of vessel
- Life saving equipment

## How do you broadcast a Mayday?

- "Mayday, mayday, mayday."
- "This is the sailing vessel Surprise, Surprise, Surprise."
- "We are located at 24 degrees 15 minutes north, 151 degrees 56 minutes west."
- "We are taking on water, and we can't find the source of the leak."
- "Surprise is a 38 foot sailboat with a tan deck and dark blue hull."
- "There are 6 souls on board. We have an EPIRB and a life raft."
- "This is the sailing vessel Surprise, standing by on Channel 16."

#### If you receive a Mayday...

 Pause to see if anyone else responds Especially the Coast Guard

- Acknowledge receipt of Mayday
- Establish whether you're in a position to help
  - Direct assistance
  - Standby vessel in distress
  - **Relay communications**
- Log communications in logbook Time, name, position, action taken