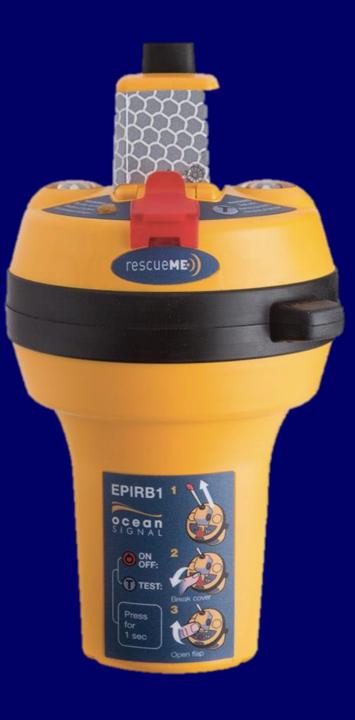

#### **EPIRBs**

#### • 406 MHz Beacons

Category 1 Category 2

- Unique ID number for each unit
- Register it with NOAA
   www.beaconregister.com
- World wide coverage
- Most now have an internal GPS receiver
- Waterproof, reliable, independent, buoyant, rugged