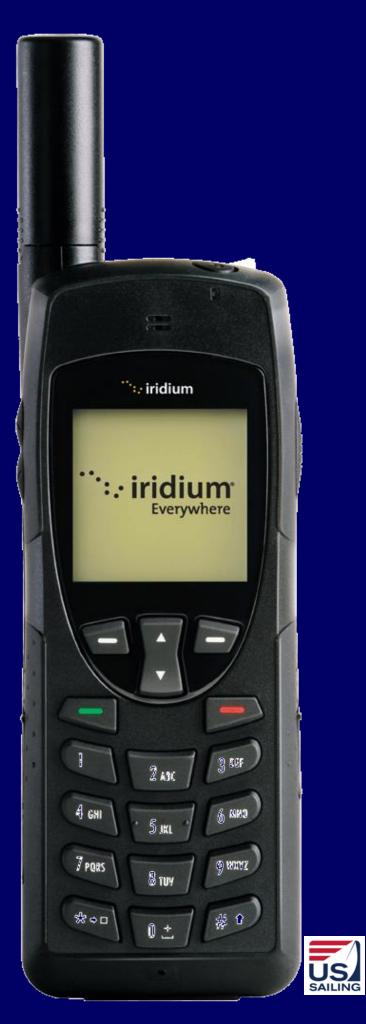

## Iridium

| Range:       | Worldwide                                                                                                                                                   |
|--------------|-------------------------------------------------------------------------------------------------------------------------------------------------------------|
| Cost:        | \$1500 plus \$20 per month plus<br>\$1.50 per minute                                                                                                        |
| Best Uses:   | Portable voice communications<br>where there is no celluar, or<br>where phone calls are<br>prohibitively expensive.<br>Independent of the ship's<br>systems |
| Limitations: | Slow baud rate (2.4k, 9.6k with<br>compression)<br>Ridiculously complicated<br>pricing                                                                      |