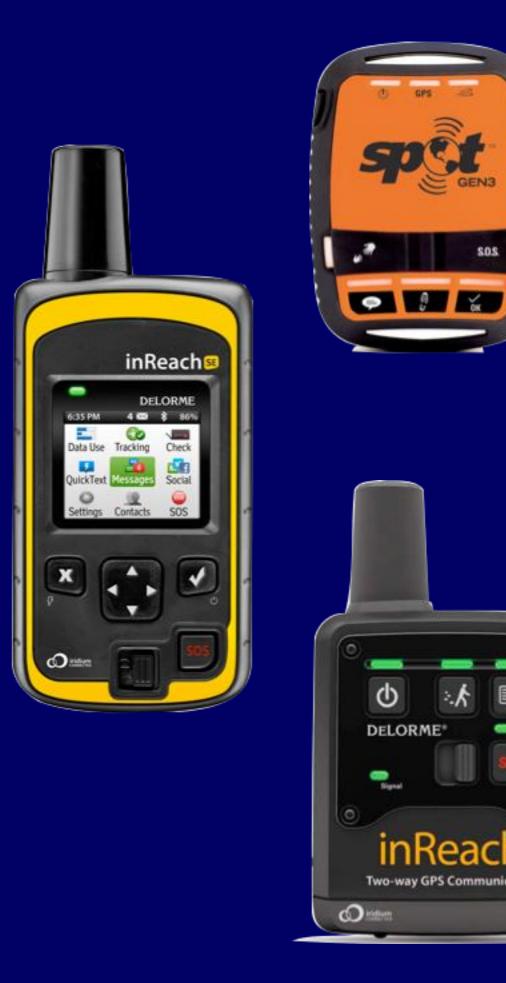

## S.E.N.D. Devices

- SMS/e-mail capable
- Standardized or customized messages
- One-way or two-way
- SOS button
- Allows others to track your progress
- May be worldwide
- Integrates with smart phones