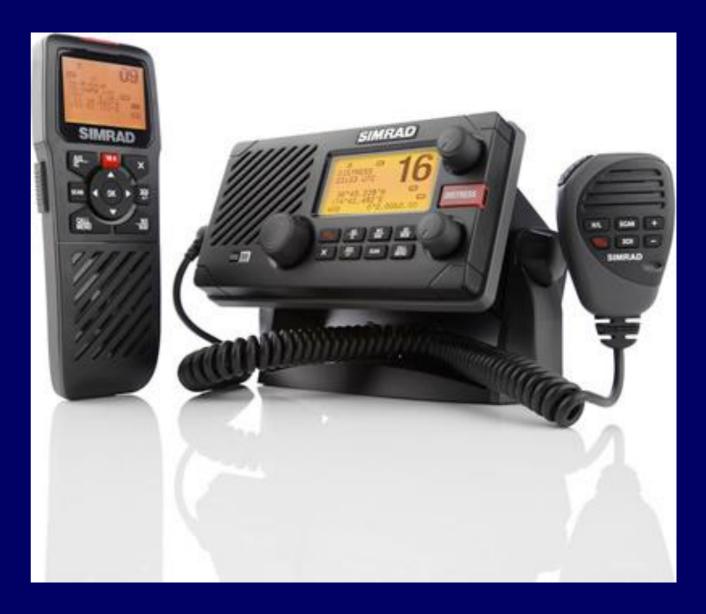

#### Fixed Mount VHF-FM Marine Radio

| Range:       | 20-60 miles                                                                                                                          |
|--------------|--------------------------------------------------------------------------------------------------------------------------------------|
| Cost:        | \$100 to \$500                                                                                                                       |
| Best Uses:   | Calling the Coast<br>Guard<br>Calling virtually any<br>marine station of<br>interest<br>Most cost-effective<br>safety item on board. |
| Limitations: | Marine only.<br>Line of sight range.                                                                                                 |

### **ISAF Special Regs**

- Radio shall have 25W output
- Masthead antenna
- No more than 40% power loss due to cable
  - <50' RG-8X
  - 50-90' RG-8U
  - 90-140' 9913F
  - 140-230' LMR600

Handheld VHF in addition to fixed mount